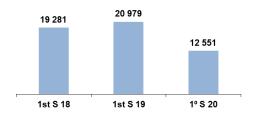

#### **Evolution of Turnover by Sectors of Activity**

|                          | 1st S 20 1st S 19 |             |         | 2nd Q 20     |           | 2nd     |              |         |             |           |
|--------------------------|-------------------|-------------|---------|--------------|-----------|---------|--------------|---------|-------------|-----------|
| Activity Sector          | 151               |             | 15      | 1319         | Variation |         | iu Q 20      | ZIIU    |             | Variation |
| ,                        | Value             | Contributio | Value   | Contribution | Variation | Value   | Contribution | Value   | Contributio |           |
| Construction             | 163 964           | 51,5%       | 264 708 | 60,2%        | (38,1%)   | 71 590  | 58,3%        | 141 320 | 61,5%       | (49,3%)   |
| Concessions and Services | 57 230            | 18,0%       | 60 867  | 13,8%        | (6,0%)    | 24 598  | 20,0%        | 31 546  | 13,7%       | (22,0%)   |
| Estate agent             | 35 377            | 11,1%       | 11 480  | 2,6%         | 208,2%    | (279)   | (0,2%)       | 4 446   | 1,9%        | (106,3%)  |
| Hospitality              | 12 551            | 3,9%        | 20 979  | 4,8%         | (40,2%)   | 5 282   | 4,3%         | 11 109  | 4,8%        | (52,5%)   |
| Distribution             | 41 115            | 12,9%       | 64 861  | 14,7%        | (36,6%)   | 18 461  | 15,0%        | 32 606  | 14,2%       | (43,4%)   |
| Automotive               | 7 961             | 2,5%        | 17 114  | 3,9%         | (53,5%)   | 3 160   | 2,6%         | 8 618   | 3,8%        | (63,3%)   |
|                          | 318 198           | 100.0%      | 440 009 | 100.0%       | (27.7%)   | 122 812 | 100.0%       | 229 645 | 100.0%      | (46.5%)   |

#### **Turnover of Real estate Services**

(VALUES IN THOUSAND EUROS)

Turnover in the hospitality business decreased by 40.2% compared to the same period of 2019, with downturns of 62.8% in Portugal, 21.6% in Angola and 57.5% in Mozambique.

This sector of activity is suffering a major impact from the current Covid-19 pandemic and the contingency and prevention measures to mitigate and contain the public health risk, as well as from the devaluation of the Kwanza, which has not allowed the resilience of the Group companies' activities in this sector in Angola to be highlighted in terms of euros.