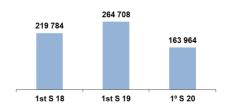

#### **Evolution of Turnover by Sectors of Activity**

|                          | 1st S 20 1st S 19 |             |         | 2nd Q 20     |           | 2nd     |              |         |             |           |
|--------------------------|-------------------|-------------|---------|--------------|-----------|---------|--------------|---------|-------------|-----------|
| Activity Sector          | 151               |             | 15      | 1319         | Variation |         | iu Q 20      | ZIIU    |             | Variation |
| ,                        | Value             | Contributio | Value   | Contribution | Variation | Value   | Contribution | Value   | Contributio |           |
| Construction             | 163 964           | 51,5%       | 264 708 | 60,2%        | (38,1%)   | 71 590  | 58,3%        | 141 320 | 61,5%       | (49,3%)   |
| Concessions and Services | 57 230            | 18,0%       | 60 867  | 13,8%        | (6,0%)    | 24 598  | 20,0%        | 31 546  | 13,7%       | (22,0%)   |
| Estate agent             | 35 377            | 11,1%       | 11 480  | 2,6%         | 208,2%    | (279)   | (0,2%)       | 4 446   | 1,9%        | (106,3%)  |
| Hospitality              | 12 551            | 3,9%        | 20 979  | 4,8%         | (40,2%)   | 5 282   | 4,3%         | 11 109  | 4,8%        | (52,5%)   |
| Distribution             | 41 115            | 12,9%       | 64 861  | 14,7%        | (36,6%)   | 18 461  | 15,0%        | 32 606  | 14,2%       | (43,4%)   |
| Automotive               | 7 961             | 2,5%        | 17 114  | 3,9%         | (53,5%)   | 3 160   | 2,6%         | 8 618   | 3,8%        | (63,3%)   |
|                          | 318 198           | 100.0%      | 440 009 | 100.0%       | (27.7%)   | 122 812 | 100.0%       | 229 645 | 100.0%      | (46.5%)   |

For a more in-depth analysis of the contents of the above table, below can be found some notes on the activity of Group companies in different sectors of activity:

Turnover in the Construction Business decrease by 100,744 thousand euros, corresponding to a 38.1% reduction compared to the same period of 2019.