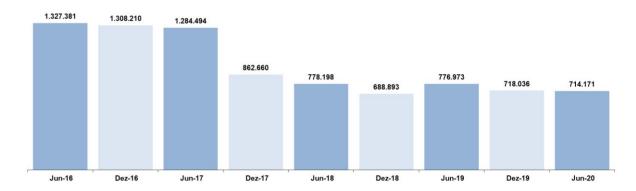

#### **Evolution of Net asset**

(VALUES IN THOUSAND EUROS)

In the current context of a pandemic and the implementation of moratoriums, to which the Group subscribed, it should be noted that **Net Financial Debt** decreased by 3,865 thousand euros, to 714,171 thousand euros, penalized by currency devaluations of 7,002 thousand euros. Therefore, without this effect the reduction in net financial debt would have been 10,867 thousand euros. Similarly, the overall amount of **bank loans** reduced by 25,349 thousand euros.