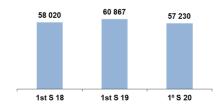

#### **Evolution of Turnover by Sectors of Activity**

|                          | 1st S 20 1st S 19 |             |         | 2nd Q 20     |           | 2nd     |              |         |             |           |
|--------------------------|-------------------|-------------|---------|--------------|-----------|---------|--------------|---------|-------------|-----------|
| Activity Sector          | 151               |             | 15      | 1319         | Variation |         | iu Q 20      | ZIIU    |             | Variation |
| ,                        | Value             | Contributio | Value   | Contribution | Variation | Value   | Contribution | Value   | Contributio |           |
| Construction             | 163 964           | 51,5%       | 264 708 | 60,2%        | (38,1%)   | 71 590  | 58,3%        | 141 320 | 61,5%       | (49,3%)   |
| Concessions and Services | 57 230            | 18,0%       | 60 867  | 13,8%        | (6,0%)    | 24 598  | 20,0%        | 31 546  | 13,7%       | (22,0%)   |
| Estate agent             | 35 377            | 11,1%       | 11 480  | 2,6%         | 208,2%    | (279)   | (0,2%)       | 4 446   | 1,9%        | (106,3%)  |
| Hospitality              | 12 551            | 3,9%        | 20 979  | 4,8%         | (40,2%)   | 5 282   | 4,3%         | 11 109  | 4,8%        | (52,5%)   |
| Distribution             | 41 115            | 12,9%       | 64 861  | 14,7%        | (36,6%)   | 18 461  | 15,0%        | 32 606  | 14,2%       | (43,4%)   |
| Automotive               | 7 961             | 2,5%        | 17 114  | 3,9%         | (53,5%)   | 3 160   | 2,6%         | 8 618   | 3,8%        | (63,3%)   |
|                          | 318 198           | 100.0%      | 440 009 | 100.0%       | (27.7%)   | 122 812 | 100.0%       | 229 645 | 100.0%      | (46.5%)   |

#### **Turnover of Construction Services**

(VALUES IN THOUSAND EUROS)

The construction order portfolio stood at 1,261,584 thousand euros on 30 June 2020.

Turnover from Concessions and Services decreased by 6% compared to the same period of the previous year.