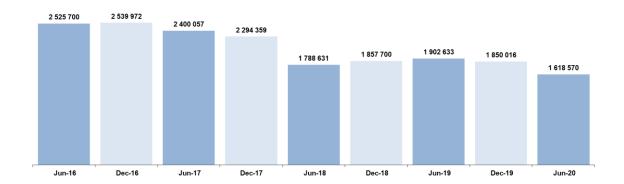

**Total Net Assets** decreased by 12.5% in relation to 31 December 2019, standing at 1,618,570 thousand euros, corresponding to a decrease of 231,446 thousand euros, of which 179,611 thousand euros are the result of the exchange rate effect over the period, essentially due to the devaluation of the Brazilian real and the Angolan Kwanza.