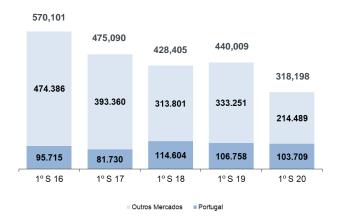

#### **Operating Income by Sector of Activity**

**Turnover** reached 318,198 thousand euros, representing a decrease of 27.7% compared to June 2019, that is, 121,811 thousand euros less.

A decrease of 2.9% was seen in Portugal in comparison to the first six months of 2019, while other markets decreased overall by 35.6%.

In this context, overseas markets, which accounted for 75.7% of this indicator during the first six months of the previous year, came to represent 67.4% of total turnover of the Teixeira Duarte Group.

#### **Evolution of Turnover by Markets**

(VALUES IN THOUSAND EUROS)

The following maps show turnover detailed by country and sector of activity. It can be seen that performance was most affected in markets where the conditioning factors of the pandemic situation were added to by currency devaluations.