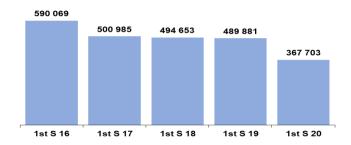

#### II. ECONOMIC AND FINANCIAL ANALYSIS

**Operating income** reached 367,703 thousand euros, corresponding to a decrease of 24.9% compared to the same period of the previous year, as a result of the shrinkage of the economy affected by the COVID-19 pandemic situation, as well as the devaluation of the Angolan Kwanza and the Brazilian Real.

#### **Evolution of Operating Income**

(VALUES IN THOUSAND EUROS)

In overall terms of sectors of activity, the good performance of Real Estate did not offset the drop in the remaining sectors of activity, with the distribution of operating income by sector of activity at the end of this first six months being as follows: