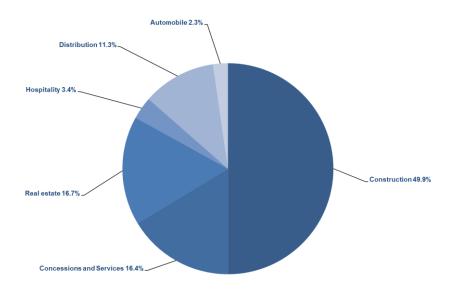

#### **Evolution of Operating Income**

(VALUES IN THOUSAND EUROS)

In overall terms of sectors of activity, the good performance of Real Estate did not offset the drop in the remaining sectors of activity, with the distribution of operating income by sector of activity at the end of this first six months being as follows:

#### **Operating Income by Sector of Activity**

**Turnover** reached 318,198 thousand euros, representing a decrease of 27.7% compared to June 2019, that is, 121,811 thousand euros less.

A decrease of 2.9% was seen in Portugal in comparison to the first six months of 2019, while other markets decreased overall by 35.6%.