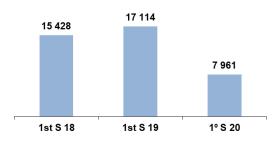

#### **Evolution of Turnover by Sectors of Activity**

|                          | 1st S 20 1st S 19 |             |         | 2nd Q 20     |           | 2nd     |              |         |             |           |
|--------------------------|-------------------|-------------|---------|--------------|-----------|---------|--------------|---------|-------------|-----------|
| Activity Sector          | 151               |             | 15      | 1319         | Variation |         | iu Q 20      | ZIIU    |             | Variation |
| ,                        | Value             | Contributio | Value   | Contribution | Variation | Value   | Contribution | Value   | Contributio |           |
| Construction             | 163 964           | 51,5%       | 264 708 | 60,2%        | (38,1%)   | 71 590  | 58,3%        | 141 320 | 61,5%       | (49,3%)   |
| Concessions and Services | 57 230            | 18,0%       | 60 867  | 13,8%        | (6,0%)    | 24 598  | 20,0%        | 31 546  | 13,7%       | (22,0%)   |
| Estate agent             | 35 377            | 11,1%       | 11 480  | 2,6%         | 208,2%    | (279)   | (0,2%)       | 4 446   | 1,9%        | (106,3%)  |
| Hospitality              | 12 551            | 3,9%        | 20 979  | 4,8%         | (40,2%)   | 5 282   | 4,3%         | 11 109  | 4,8%        | (52,5%)   |
| Distribution             | 41 115            | 12,9%       | 64 861  | 14,7%        | (36,6%)   | 18 461  | 15,0%        | 32 606  | 14,2%       | (43,4%)   |
| Automotive               | 7 961             | 2,5%        | 17 114  | 3,9%         | (53,5%)   | 3 160   | 2,6%         | 8 618   | 3,8%        | (63,3%)   |
|                          | 318 198           | 100.0%      | 440 009 | 100.0%       | (27.7%)   | 122 812 | 100.0%       | 229 645 | 100.0%      | (46.5%)   |