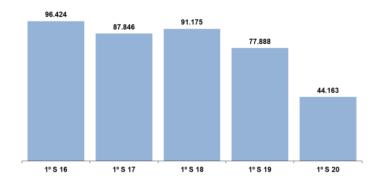

#### **Turnover of the Automotive sector**

(VALUES IN THOUSAND EUROS)

**EBITDA** - Earnings before interest, taxes, depreciation and amortization, decreased by 43.3% compared to June 2019 and stood at EUR 44.163 thousand.