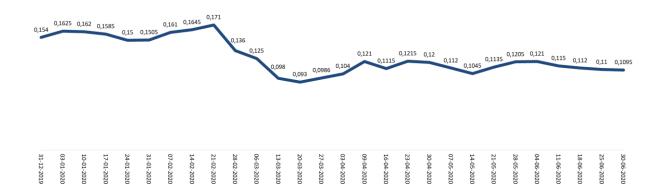

Financial Autonomy shifted from 18.2% as at 31 December 2019 to 14.8% at 30 June, 2020.

The **Average number of workers** on June 30, 2020 was 9,421, an decrease of 17.3% compared to 31 December 2019.

The **price of "Teixeira Duarte, S.A." bonds** increased from EUR 0.154 on 31 December 2019 to EUR 0.1095 on 30 June 2020.

The following graph shows the evolution in listed share prices during the first six months of this year, which have varied during this period between a minimum of 0.081 euros and a maximum of 0.177 euros.

#### Teixeira Duarte, S.A. List Prices

72,620,021 shares were traded on the stock exchange during this period, with a total amount of turnover of 9,748,113 euros.