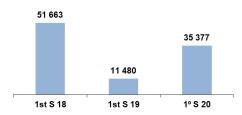

#### **Evolution of Turnover by Sectors of Activity**

|                          | 1st S 20 1st S 19 |             |         | 2nd Q 20     |           | 2nd     |              |         |             |           |
|--------------------------|-------------------|-------------|---------|--------------|-----------|---------|--------------|---------|-------------|-----------|
| Activity Sector          | 151               |             | 15      | 1319         | Variation |         | iu Q 20      | ZIIU    |             | Variation |
| ,                        | Value             | Contributio | Value   | Contribution | Variation | Value   | Contribution | Value   | Contributio |           |
| Construction             | 163 964           | 51,5%       | 264 708 | 60,2%        | (38,1%)   | 71 590  | 58,3%        | 141 320 | 61,5%       | (49,3%)   |
| Concessions and Services | 57 230            | 18,0%       | 60 867  | 13,8%        | (6,0%)    | 24 598  | 20,0%        | 31 546  | 13,7%       | (22,0%)   |
| Estate agent             | 35 377            | 11,1%       | 11 480  | 2,6%         | 208,2%    | (279)   | (0,2%)       | 4 446   | 1,9%        | (106,3%)  |
| Hospitality              | 12 551            | 3,9%        | 20 979  | 4,8%         | (40,2%)   | 5 282   | 4,3%         | 11 109  | 4,8%        | (52,5%)   |
| Distribution             | 41 115            | 12,9%       | 64 861  | 14,7%        | (36,6%)   | 18 461  | 15,0%        | 32 606  | 14,2%       | (43,4%)   |
| Automotive               | 7 961             | 2,5%        | 17 114  | 3,9%         | (53,5%)   | 3 160   | 2,6%         | 8 618   | 3,8%        | (63,3%)   |
|                          | 318 198           | 100.0%      | 440 009 | 100.0%       | (27.7%)   | 122 812 | 100.0%       | 229 645 | 100.0%      | (46.5%)   |

#### **Turnover of Concessions and Services**

(VALUES IN THOUSAND EUROS)

The Group increased its turnover in the real estate sector by 23,897 thousand euros compared to the first six months of 2019.

In Portugal, the good performance of the market allowed for growth of 7,642 thousand euros.

On this market, emphasis should be placed on two developments – "One Living" in Cascais and "Fabrica 1921" (phase 1) in Lisbon – which in 2021 and 2022 are expected to generate total sales of 220,000 thousand euros, of which around 90% had been contracted by 30 June 2020 and down payments worth 70,000 thousand had been received.

In Brazil, there was an increase of 16,845 thousand euros, as a result of the recognition of sales in the "Retrato Pinheiros" venture in São Paulo.