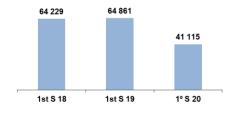

#### **Evolution of Turnover by Sectors of Activity**

|                          | 1st S 20 1st S 19 |             |         | 2nd Q 20     |           | 2nd     |              |         |             |           |
|--------------------------|-------------------|-------------|---------|--------------|-----------|---------|--------------|---------|-------------|-----------|
| Activity Sector          | 151               |             | 15      | 1319         | Variation |         | iu Q 20      | ZIIU    |             | Variation |
| ,                        | Value             | Contributio | Value   | Contribution | Variation | Value   | Contribution | Value   | Contributio |           |
| Construction             | 163 964           | 51,5%       | 264 708 | 60,2%        | (38,1%)   | 71 590  | 58,3%        | 141 320 | 61,5%       | (49,3%)   |
| Concessions and Services | 57 230            | 18,0%       | 60 867  | 13,8%        | (6,0%)    | 24 598  | 20,0%        | 31 546  | 13,7%       | (22,0%)   |
| Estate agent             | 35 377            | 11,1%       | 11 480  | 2,6%         | 208,2%    | (279)   | (0,2%)       | 4 446   | 1,9%        | (106,3%)  |
| Hospitality              | 12 551            | 3,9%        | 20 979  | 4,8%         | (40,2%)   | 5 282   | 4,3%         | 11 109  | 4,8%        | (52,5%)   |
| Distribution             | 41 115            | 12,9%       | 64 861  | 14,7%        | (36,6%)   | 18 461  | 15,0%        | 32 606  | 14,2%       | (43,4%)   |
| Automotive               | 7 961             | 2,5%        | 17 114  | 3,9%         | (53,5%)   | 3 160   | 2,6%         | 8 618   | 3,8%        | (63,3%)   |
|                          | 318 198           | 100.0%      | 440 009 | 100.0%       | (27.7%)   | 122 812 | 100.0%       | 229 645 | 100.0%      | (46.5%)   |